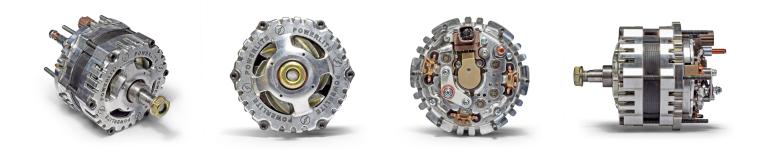

## **RAC690**

Brand new, 100% original, Powerlite Alternator to fit Porsche 911, 911 Turbo and 930 3.2 & 3.3 from 1983 to 1990. Designed, tested and built by us here at Powerlite. Built using OE rated components, our own signature CNC machined housing and a modern technology stator, this high powered alternator will produce a mighty 160 amps - perfect for road, race and rally conditions.

| RAC690               |        |
|----------------------|--------|
| Item                 | Value  |
| Amps                 | 160 A  |
| Shaft diameter       |        |
| Voltage              | 12 V   |
| Weight               | 5.4 kg |
| Wiring configuration |        |
| Year                 |        |
| 1984-1986            |        |
| 1986-1989            |        |
| 1986-1989            |        |
| 1983-1989            |        |
| 1984-1990            |        |
| 1986-1988            |        |