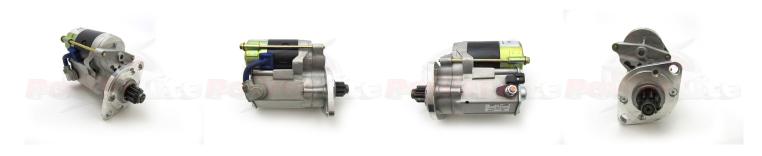

## **RAC510**

Direct replacement for original. 12 VOLT.

Porsche 356 (12volt version) Strong, powerful, offset gear-reduced starter motor, delivering huge cranking torque through a set of steel internal gears. Lightweight, compact and durable this unit starts the engine faster with immense power, whilst drawing less current from the battery.

| RAC510  |             |             |      |  |
|---------|-------------|-------------|------|--|
| Make    | Model       | Engine Size | Year |  |
| Porsche | 356 12 volt |             |      |  |

| RAC510    |         |  |  |
|-----------|---------|--|--|
| Item      | Value   |  |  |
| Kilowatts | 1.00 kW |  |  |
| Teeth     | 9       |  |  |
| Voltage   | 12 V    |  |  |
| Weight    | 3.80 kg |  |  |