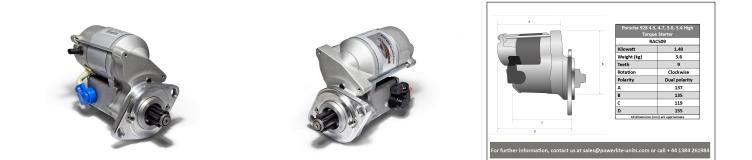

## **RAC509**

Direct replacement for original.

Porsche 928 4.5, 4.7, 5.0, 5.4 Strong, powerful, offset gear-reduced starter motor, delivering huge cranking torque through a set of steel internal gears. Lightweight, compact and durable this unit starts the engine faster with immense power, whilst drawing less current from the battery.

| RAC509  |       |             |             |
|---------|-------|-------------|-------------|
| Make    | Model | Engine Size | Year        |
| Porsche | 928   | 4.5         | 1977 - 1982 |
| Porsche | 928   | 4.7         | 1979 - 1986 |
| Porsche | 928   | 5.0         | 1986 - 1991 |
| Porsche | 928   | 5.4         | 1991 - 1995 |

| RAC509    |         |  |  |
|-----------|---------|--|--|
| Item      | Value   |  |  |
| Kilowatts | 1.40 kW |  |  |
| Teeth     | 9       |  |  |
| Voltage   | 12 V    |  |  |
| Weight    | 3.60 kg |  |  |