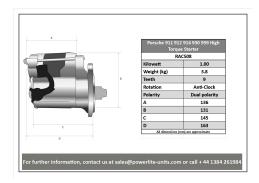

| RAC508    |         |  |  |
|-----------|---------|--|--|
| Item      | Value   |  |  |
| Kilowatts | 1.00 kW |  |  |
| Teeth     | 9       |  |  |
| Voltage   | 12 V    |  |  |
|           | 3.80 kg |  |  |