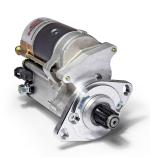

## **RAC508**

Direct replacement for original. For Porsche 911 with a G50 gearbox, please see RAC508A

Porsche 911 1963-89, 912, 914,930,959 Strong, powerful, offset gear-reduced starter motor, delivering huge cranking torque through a set of steel internal gears. Lightweight, compact and durable this unit starts the engine faster with immense power, whilst drawing less current from the battery. For Porsche 911 with a G50 gearbox, please see RAC508A