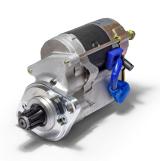

## **RAC508**

Direct replacement for original. For Porsche 911 with a G50 gearbox, please see RAC508A

Porsche 911 1963-89, 912, 914,930,959 Strong, powerful, offset gear-reduced starter motor, delivering huge cranking torque through a set of steel internal gears. Lightweight, compact and durable this unit starts the engine faster with immense power, whilst drawing less current from the battery. For Porsche 911 with a G50 gearbox, please see RAC508A