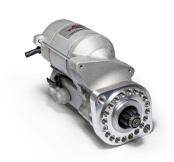

## **RAC506**

This is a counter clockwise unit, for the 924 2.0 normally aspirated application see part no. RAC507 Porsche 924 2.0 Turbo, 924 2.5S, 944 Strong, powerful, offset gear-reduced starter motor, delivering huge cranking torque through a set of steel internal gears. Lightweight, compact and durable this unit starts the engine faster with immense power, whilst drawing less current from the battery.