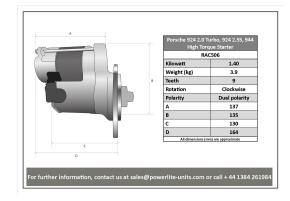

## **RAC506**

This is a counter clockwise unit, for the 924 2.0 normally aspirated application see part no. RAC507 Porsche 924 2.0 Turbo, 924 2.5S, 944 Strong, powerful, offset gear-reduced starter motor, delivering huge cranking torque through a set of steel internal gears. Lightweight, compact and durable this unit starts the engine faster with immense power, whilst drawing less current from the battery.

| RAC506    |         |  |  |
|-----------|---------|--|--|
| Item      | Value   |  |  |
| Kilowatts | 1.40 kW |  |  |
| Teeth     | 9       |  |  |
| Voltage   | 12 V    |  |  |
| Weight    | 3.90 kg |  |  |