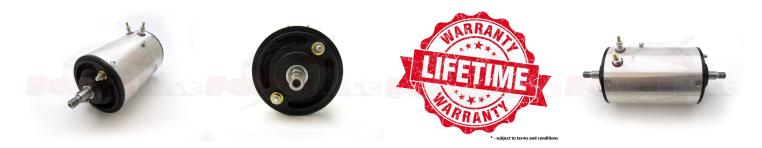

## **RAC016**

Porsche 356 12 volt type Dynalite. Due to the difference in body diameter, this Dynalite requires a modification to the upstand – please see below. The original alternator that looks like a dynamo! Designed, tested and built by us, this unit delivers the performance of a modern alternator whilst retaining the period look of the original Bosch dynamo. Built with OE rated components at our facility, every Dynalite comes with a Lifetime Warranty.