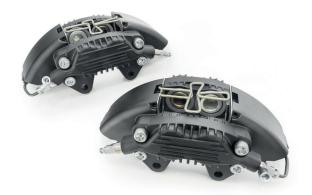

**

Wheel suspension technology and science from Silicon Valley, USA.

Elephant Racing holds patents in the category of suspension bushing design and is pursuing further patents in damper and semi-active suspension control technology.

Founded in 2002, innovation, continuously expanding product line, commitment to customer service and global distribution have made Elephant Racing the leader in performance enhancements for suspension and brakes for Porsche models.

# **APPROACH**

Silicon Valley is the new center of automotive technology, electric and autonomous cars. Elephant Racing is the Silicon Valley approach applied to suspension products for Porsche.

The Elephant Racing business model is built around advanced engineering tools and the development of advanced suspension technology.



930XER FRONT-BRAKE-CALIPERS



TIE-ROD-BUMP-STEER-KIT FOR P964/993



CAMBER-PLATES

### **DEVELOPMENT**

Our 100,000 square foot R&D facility is located in Santa Clara, California, USA. It is fully equipped with 3D CAD, testing, simulation and modeling tools, a complete automotive workshop and machine tools for development and prototyping.

Building on our performance-oriented Porsche suspension technology, our development areas include the following:

#### SUSPENSION:

- Semi-active suspension control, bushings, spring plates, reinforcements, sway- and torsion bars
- Mechatronics for automotive suspension and advanced damper technology

## BRAKING:

Improved braking systems, brackets

#### COOLING:

Improved cooling kits, lines, ducts and coolers