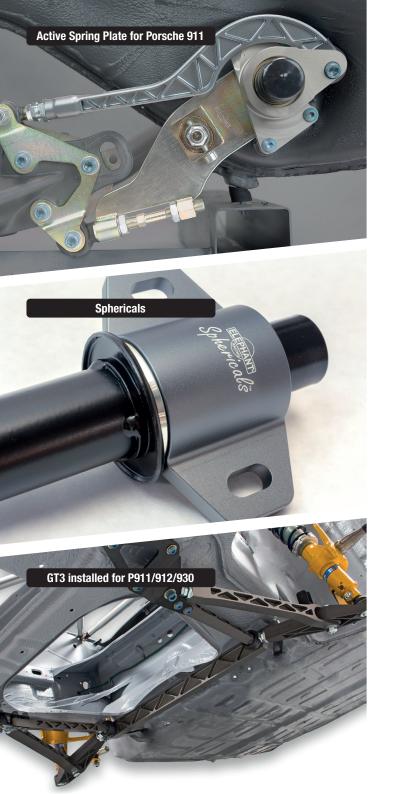

#### SUSPENSION:

- Semi-active suspension control, bushings, spring plates, reinforcements, sway- and torsion bars
- Mechatronics for automotive suspension and advanced damper technology